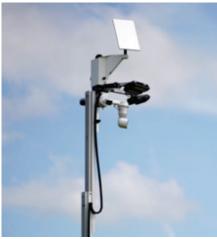

## **ULTRA HYBRID**

#### Features Include:

- Eco-friendly meet your environmental objectives
- Self powering no power source required
- Object recognition to avoid false alarms
- Tricky terrain this unit can be installed anywhere
- Imposing 8m height effective intruder deterrent
- Ikm peripheral range meaning fewer towers are required to cover your site
- Optional audio announcements Audio challenges, Police siren and LED spotlights provide a significant intruder deterrent

The Ultra Hybrid tower cleverly utilises solar energy via custom, integrated solar panels, located on the towers' base, to charge its on-board battery pack — without any reduction in tower features or functionality.

An eco-friendly hydrogen fuel cell is also included as a reliable, back-up power source. Combined with our wireless detection and communications, our Ultra Hybrid is a stable, emission free and robust security & management solution, that can be installed on any site, anywhere.