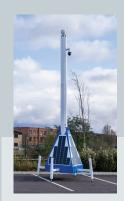

## **ULTRA HYBRID**

The Ultra Hybrid tower cleverly utilises solar energy via custom, integrated solar panels, located on the towers' base, to charge its on-board battery pack — without any reduction in tower features or functionality.

An eco-friendly hydrogen fuel cell is also included as a reliable, back-up power source. Combined with our wireless detection and communications, our Ultra Hybrid is a stable, emission free and robust security & management solution, that can be installed on any site, anywhere.