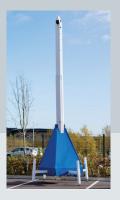

## **MAX TOWER**

The Max Tower is an impressive 8m tall to provide a maximum deterrent from intruders. With its modular design, the Max Tower can be erected anywhere, even over the most difficult terrains.

The Max Tower features a 12-hour battery back-up so you're covered even if your site loses power. This tower also comes complete with advanced infra-red and spotlight cameras that deliver exceptional quality, day or night. With 24/7 recording, you can rest assured that your site is completely covered for any possible incidents.