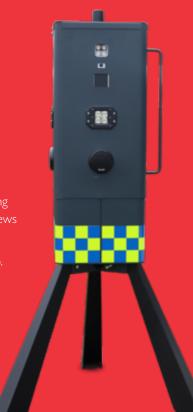

## **ULTRA HYBRID**

#### Features Include:

- Eco-friendly meet your environmental objectives
- Self powering no power source required
- Object recognition to avoid false alarms
- Tricky terrain this unit can be installed anywhere
- Imposing 8m height effective intruder deterrent
- Ikm peripheral range meaning fewer towers are required to cover your site
- Optional audio announcements Audio challenges, Police siren and LED spotlights provide a significant intruder deterrent

The Ultra Hybrid tower cleverly utilises solar energy via custom, integrated solar panels, located on the towers' base, to charge its on-board battery pack — without any reduction in tower features or functionality.

An eco-friendly hydrogen fuel cell is also included as a reliable, back-up power source. Combined with our wireless detection and communications, our Ultra Hybrid is a stable, emission free and robust security & management solution, that can be installed on any site, anywhere.