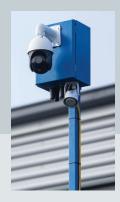

# SENTRY PROTECT

The Sentry Protect system is a technologically advanced wireless security system that can be rapidly deployed to sites that require an effective visual deterrent and flexible on-site positioning.

This system provides ultra-fast image transmission speeds from site to operator, ensuring any possible issues can be actioned in real-time. In the event of an intruder on site, this system also features both live and pre-recorded audio voice challenge to further deter would-be trespassers.

#### Features Include:

- Long-range detection through 70m 360° range, supported by 4G or 2G mobile network connection
- Robust and rugged to suit any outdoor or large indoor space, with up to 4-year battery life or solar power options.
- Highly visible to provide an effective visual deterrent
- High resolution image capture technology and video analytics, supported by AI object recognition
- Remotely accessed in real-time by our Alarm Receiving Centre (ARC) team, where a specialist operator reviews for potential breaches
- Property owners can access through a dedicated App.
- Live and pre-recorded audio challenges
- LED lights and night vision to cope with low light levels
- A range of peripherals available
- Installation across the UK within 24 hours