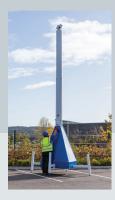

## **ULTRA**

The Ultra system is an impressive 8m tall to provide a maximum deterrent from intruders.

With its modular design, the Ultra can be erected anywhere, even over the most difficult terrains. The Ultra features a 100-hour battery back-up so you're covered even if your site loses power. This tower also comes complete with advanced infra-red and spotlight cameras that deliver exceptional quality, day or night. With 24/7 recording, you can rest assured that your site is completely covered for any possible incidents.