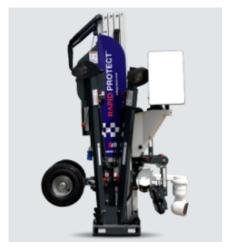

# RAPID PROTECT

# Our Rapid Protect solution is ideal for emergency situations regardless of operating environment.

By combining industry-leading technology with intelligent AI monitoring, this system provides 360° vision. Flood lighting, solar power, audio challenge and Starlink network connectivity make this a complete protection solution, providing next-level security where you need it most.

#### Features Include:

- 6.5m tall with powerful floodlighting and audio challenge capability
- Fixed 180° degree cameras (50m range) and PTZ camera (150m range) for live intruder tracking
- Powerful beam LED lighting with max capability of 97,000 lumens. (Max 775 watts. Voltage input to the unit will be 100-240v AC)
- Unlimited data, dual roaming SIM with optional Starlink satellite capability for poor network areas
- Solar or mains-powered with a failsafe battery back up. (5 days main battery, 6 hours backup standby and up to 5 hours lights on main battery)