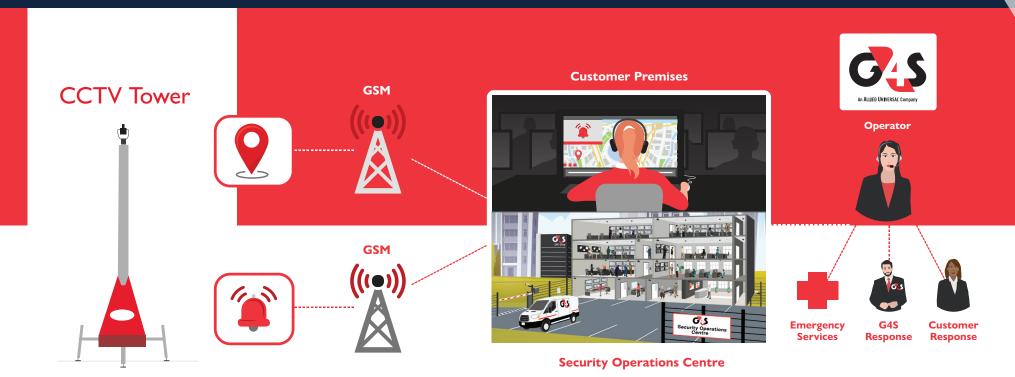

# HOW DOES IT WORK?

1

Your towers are sited in non intrusive locations

2

They remain in permanent connection with your control room and/or our Security Operations Centre

We monitor your facility in realtime on a 24/7 basis and take action when required

When required, we coordinate a physical response, liaising with emergency services, your staff or our mobile response teams where appropriate