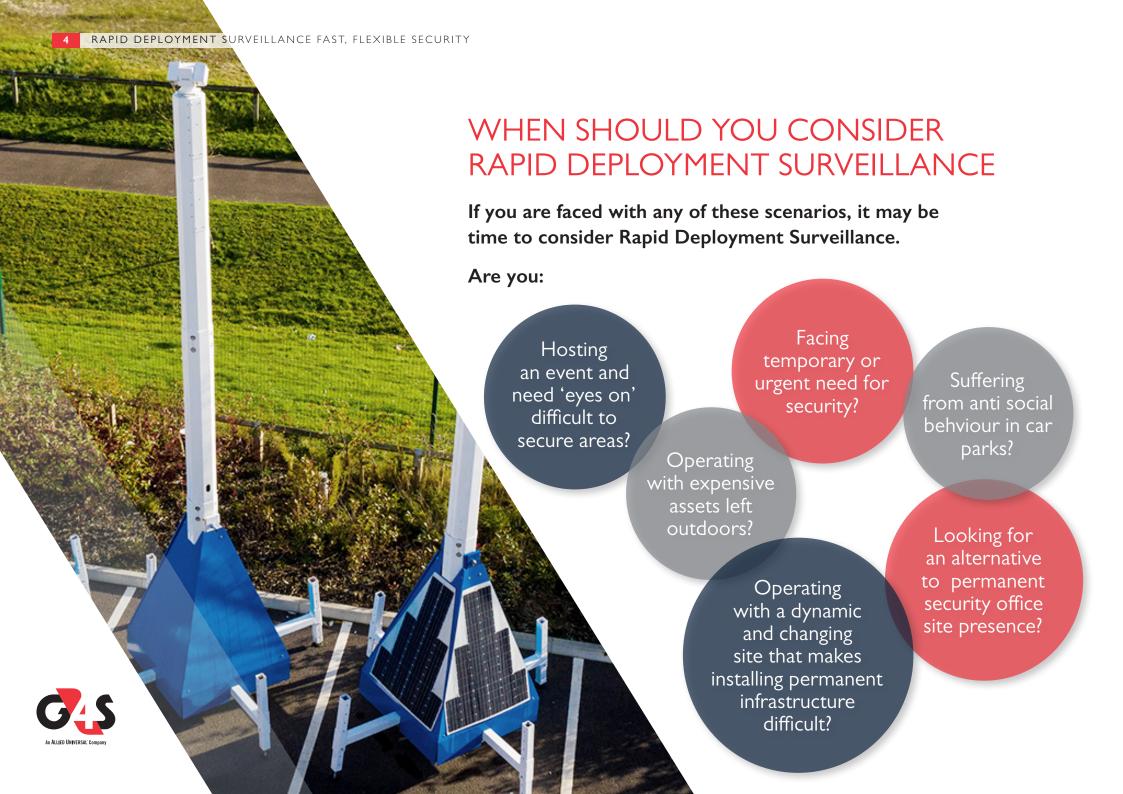

# WHY CONSIDER RAPID DEPLOYMENT SURVEILLANCE (RDS)?

RDS is: Fast to deploy Available at short notice

A strong deterrent to intruders

Deployed without the need for a power feed Environmentally friendly

Flexible to site layout changes

Ideal for exposed

Often deployed on a temporary basis

outdoor areas