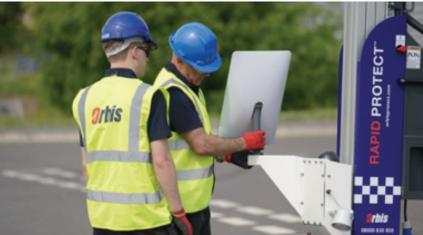

# RAPID PROTECT

# Our Rapid Protect solution is ideal for emergency situations regardless of operating environment.

By combining industry-leading technology with intelligent AI monitoring, this system provides 360° vision. Flood lighting, solar power, audio challenge and Starlink network connectivity make this a complete protection solution, providing next-level security where you need it most.