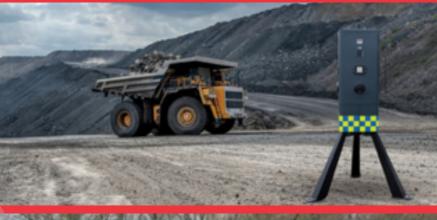

# SENTRY PROTECT

The Sentry Protect system is a technologically advanced wireless security system that can be rapidly deployed to sites that require an effective visual deterrent and flexible on-site positioning.

This system provides ultra-fast image transmission speeds from site to operator, ensuring any possible issues can be actioned in real-time. In the event of an intruder on site, this system also features both live and pre-recorded audio voice challenge to further deter would-be trespassers.

#### Features Include:

- Long-range detection through 70m 360° range, supported by 4G or 2G mobile network connection
- Robust and rugged to suit any outdoor or large indoor space, with up to 4-year battery life or solar power options.
- Highly visible to provide an effective visual deterrent
- High resolution image capture technology and video analytics, supported by AI object recognition
- Remotely accessed in real-time by our Alarm Receiving Centre (ARC) team, where a specialist operator reviews for potential breaches
- Property owners can access through a dedicated App.
- Live and pre-recorded audio challenges
- LED lights and night vision to cope with low light levels
- A range of peripherals available
- Installation across the UK within 24 hours