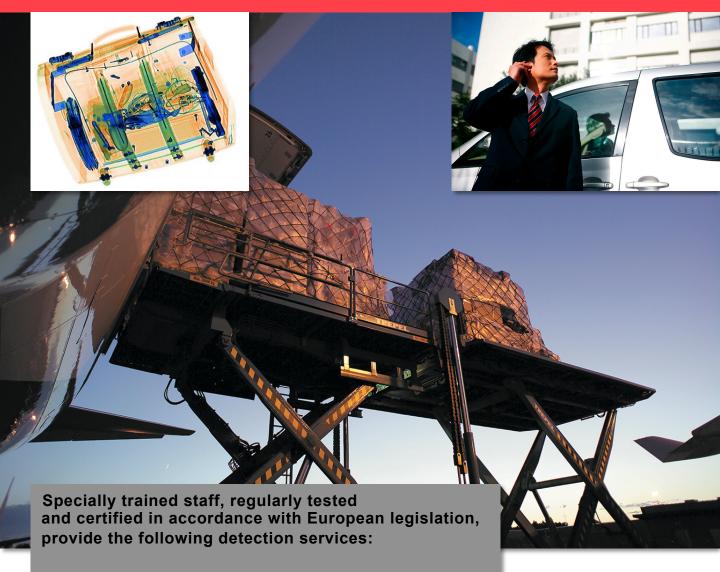

### **G4S SECURITY DETECTION SERVICES**

- » X-ray screening of luggage, goods and mail
- » Detection of metals, hand detectors and walk-through detectors.
- » Detection of explosives.
- » Physical inspections of persons and their luggage and brought in objects.
- » Physical inspections of luggage, goods and mail.
- » Technical detection inspections.

#### Screening - detection inspections of:

- » Passengers and their cabin luggage.
- » Liquids, gels and aerosols.
- » The presence of explosives (ETDS) in luggage and goods.
- » Checked in luggage.
- » Unescorted luggage.
- » Catering and deck buffet equipment.
- » Goods, mail.
- » Air carrier material and service mail.
- » Security checks of planes.
- » Security checks of vehicles.
- » Safe transport of luggage.